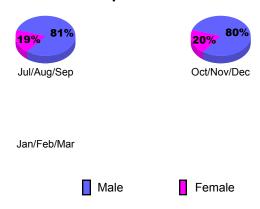

| 0                             | 0                                 | 0                                | 0                                |
| Jan/Feb/Mar | 0                                       |                               |                                   |                                  | 0                                |
| Totals      | 0                                       | 0                             | 0                                 | 0                                | 0                                |

**CLUBS** 

## Club Results 2012-2013 Goal, New, Dropped, Gain/Loss 6 4 2 0 -2 -4 -6 Jul/Aug/Sep Oct/Nov/Dec Jan/Feb/Mar Goal Actual Dropped Gain Loss C



## YTD Status Quo Clubs 2012-2013









## Gender Comparison 2012-2013