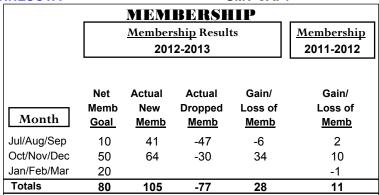

GMT: Gary W Fry Location: MINNESOTA GMT CA: 1

|             | <u>Club</u> Results<br><b>2012-2013</b> |                               |                                   |                                  | <u>Clubs</u><br>2011-2012        |
|-------------|-----------------------------------------|-------------------------------|-----------------------------------|----------------------------------|----------------------------------|
| Month       | New<br>Club<br><u>Goal</u>              | Actual<br>New<br><u>Clubs</u> | Actual<br>Dropped<br><u>Clubs</u> | Gain/<br>Loss of<br><u>Clubs</u> | Gain/<br>Loss of<br><u>Clubs</u> |
| Jul/Aug/Sep | 0                                       | 0                             | 0                                 | 0                                | 0                                |
| Oct/Nov/Dec | 0                                       | 0                             | 0                                 | 0                                | 0                                |
| Jan/Feb/Mar | 0                                       |                               |                                   |                                  | 0                                |
| Totals      | 0                                       | 0                             | 0                                 | 0                                | 0                                |