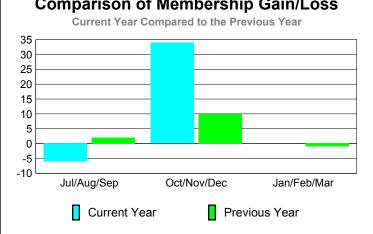

## Club Results 2012-2013 Goal, New, Dropped, Gain/Loss 6 4 2 0 -2 -4 -6 Jul/Aug/Sep Oct/Nov/Dec Jan/Feb/Mar Goal Actual Dropped Gain Loss C